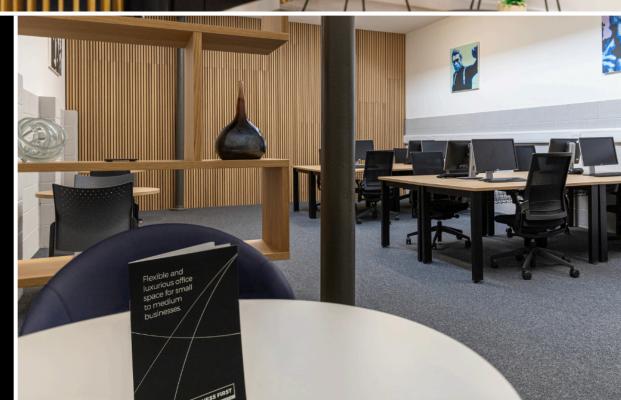

#### Your Space To Work

The Burnley Business Centre features 134 spacious office suites, ranging in size from approximately 250 to 5,000 square feet. All tenants enjoy access to contemporary meeting and boardrooms, as well as fully equipped kitchen facilities.

### Why Business First?

If you are in search of elegantly designed office spaces for rent we offer solutions that accommodate teams of any size, all fully serviced. This allows you to focus on expanding your business without distractions.