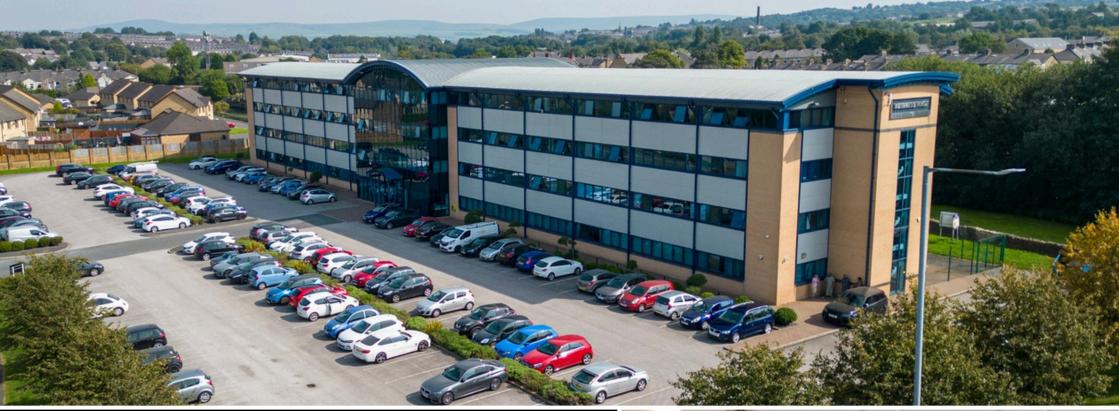

#### Your Space To Work

The Burnley Business Centre features 134 spacious office suites, ranging in size from approximately 250 to 5,000 square feet. All tenants enjoy access to contemporary meeting and boardrooms, as well as fully equipped kitchen facilities.

Our Burnley offices boast an ideal location, offering office spaces with complimentary parking a highly sought-after amenity outside the Burnley town centre. Situated on Liverpool Road, which connects Burnley and Rosegrove, our centre provides convenient access to the motorway.