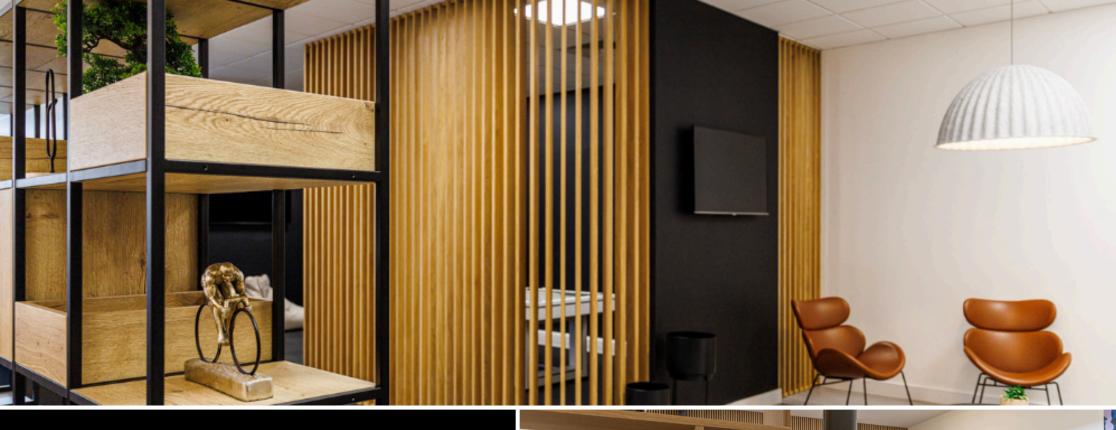

#### Your Space To Work

The Burnley Business Centre features 134 spacious office suites, ranging in size from approximately 250 to 5,000 square feet. All tenants enjoy access to contemporary meeting and boardrooms, as well as fully equipped kitchen facilities.

## Design & Build

Why not design a customisable office space that's perfectly in tune with your business's brand? Change the layout and configure the office design to match your team's needs. Then add a company logo and branding. And even fill the space with your choice of furniture, tech and storage options.