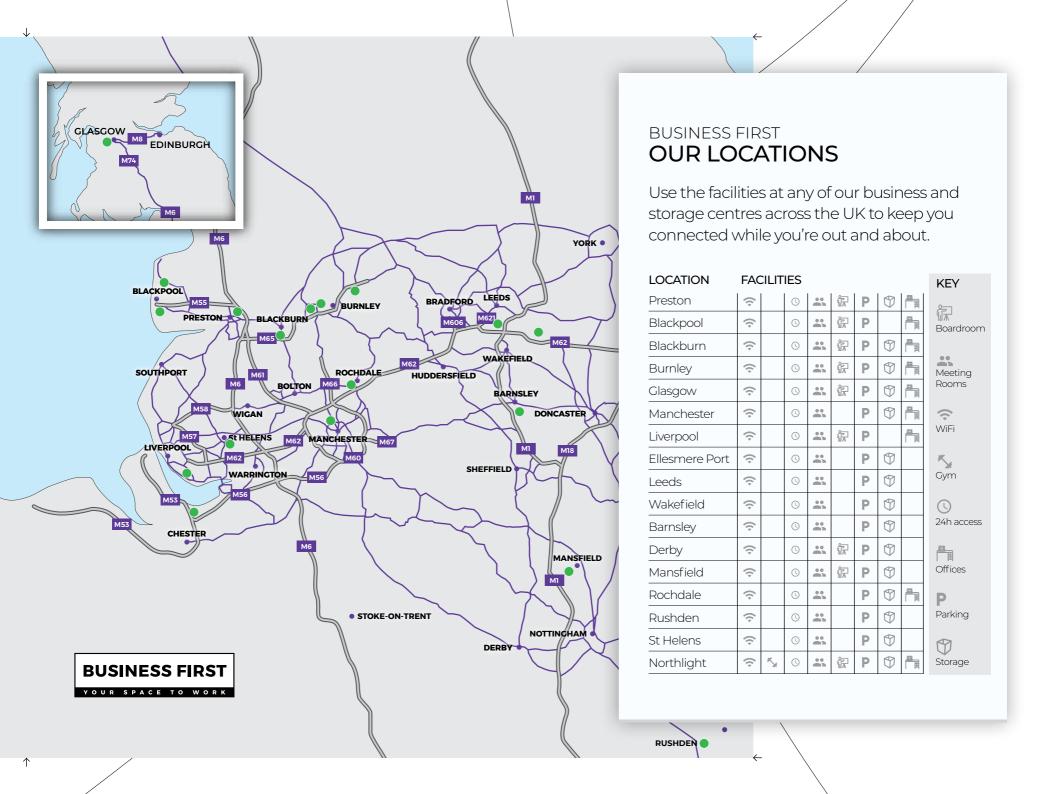

### **OFFICE SUITES**

From a single workstation up to 12,000 sq ft, we create the space your business needs, whether you're setting up your first office or your 100th branch.

Looking for something smaller?
We also have Hotpods and Virtual Offices.