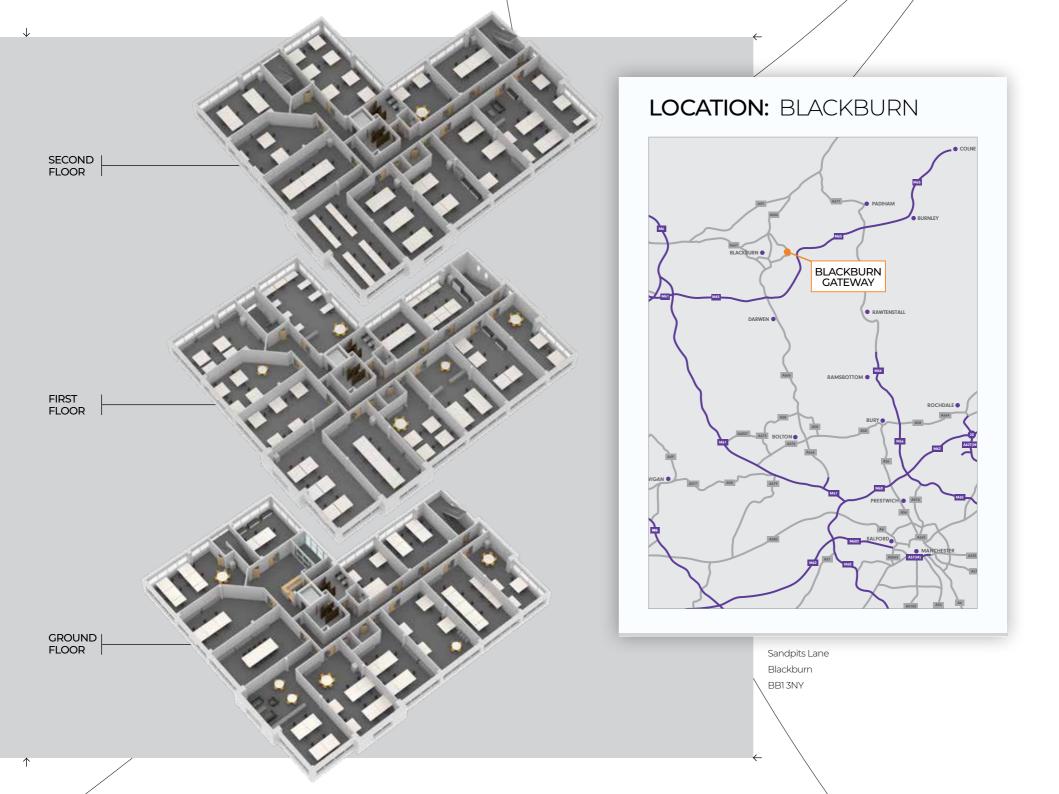

## BLACKBURN GATEWAY

HIGH QUALITY OFFICE SPACE

**TO LET** 

SANDPITS LANE BLACKBURN BB1 3NY

Flexible and luxurious office space for small to medium businesses

355 sq ft to 1,570 sq ft

**BUSINESS FIRST** 

YOUR SPACE TO WORK

#### **Blackburn Gateway**

Sandpits Ln, Accrington Rd Blackburn BB1 3NY

07976 305 381 / 01282 330 330 blackburngateway@businessfirst.com