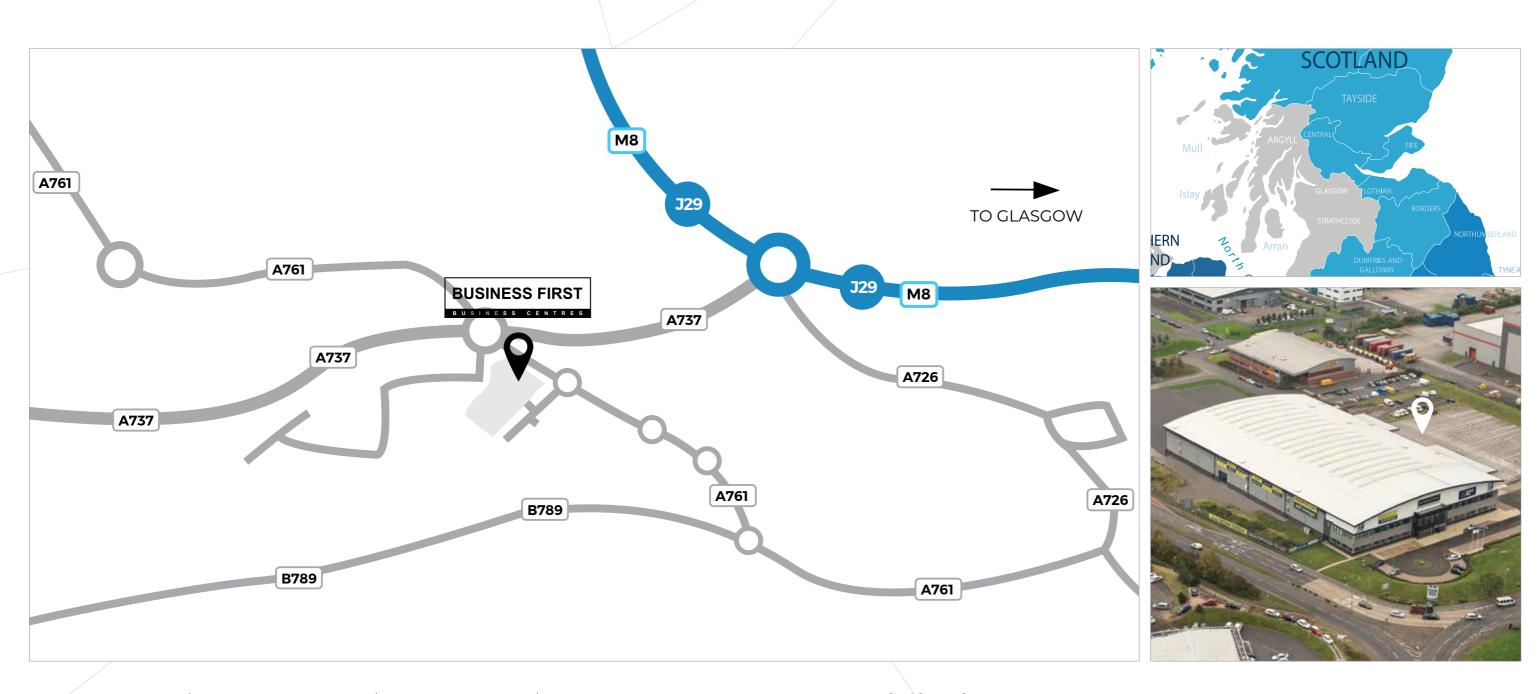

## Glasgow Location > PA3 3FP

LONG:-55.8435542 > LAT:-4.4773209

## Why Glasgow?

Prestigious businesses of all sizes, from solo traders to corporate customers, choose Business First Glasgow as their base thanks to its prime location right next to Glasgow International Airport, with easy road and rail access too.

The business centre enjoys fantastic visibility and is served by copious local amenities for staff and visitors to enjoy, including eateries, shops and other services in easy walking distance and the town of Paisley just a short distance away too.

#### **ADDRESS**

Burnbrae Road Linwood Industrial Estate Linwood, Paisley PA3 3FP