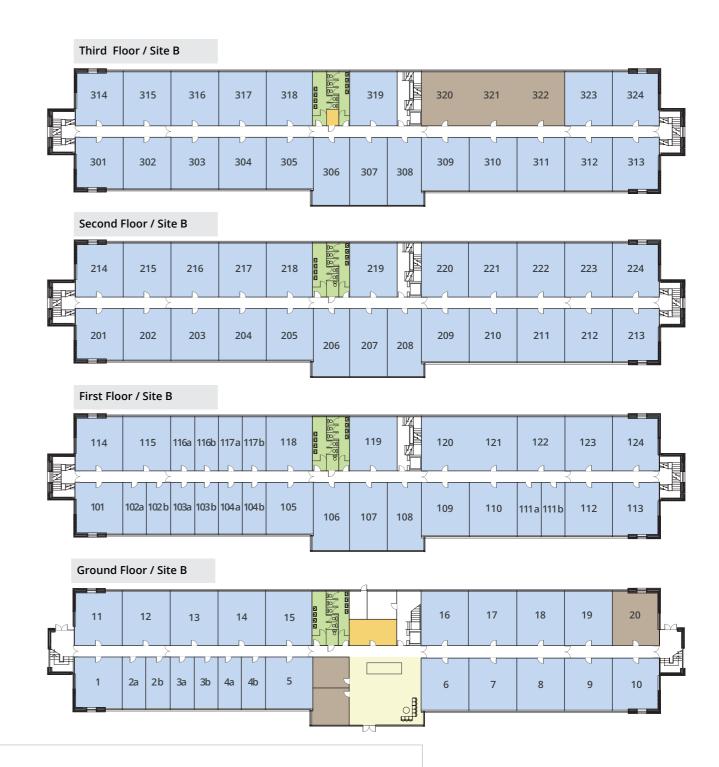

### **Available Suites**

CATERING FOR ALL TYPES OF BUSINESS MODELS

With two business centres finished to the highest standard, our Liverpool base enjoys a booming trade from local companies who choose Business First as the location for their headquarters. Choose from suites spanning 250 sq/ft to 10,000 sq/ft and utilise five boardrooms, a training room and conference suite at your leisure.

250 sq/ft - 10,000 sq/ft

EDK64 XWC