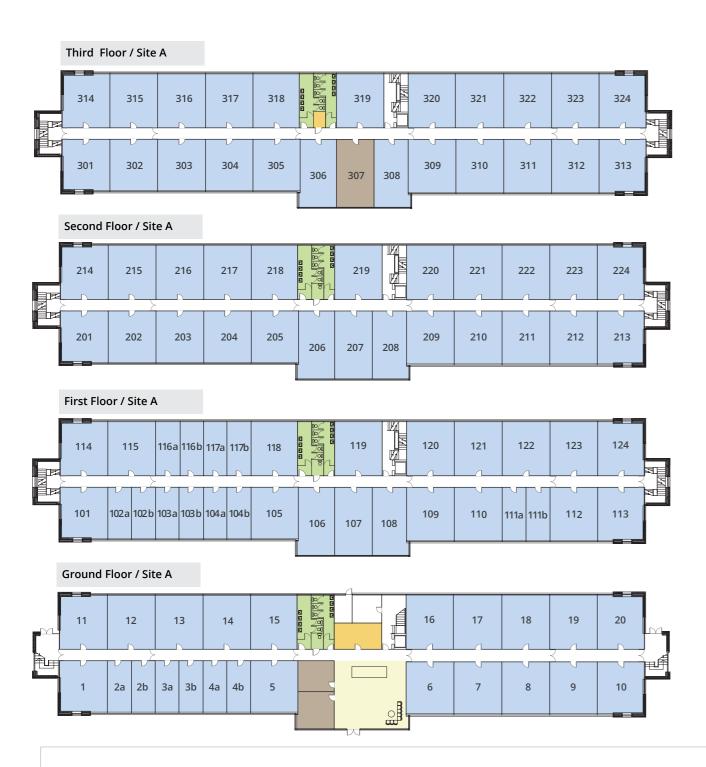

### **Available Suites**

CATERING FOR ALL TYPES OF BUSINESS MODELS

With two business centres finished to the highest standard, our Liverpool base enjoys a booming trade from local companies who choose Business First as the location for their headquarters. Choose from suites spanning 250 sq/ft to 10,000 sq/ft and utilise five boardrooms, a training room and conference suite at your leisure.

250 sq/ft - 10,000 sq/ft

EDK64 XWC