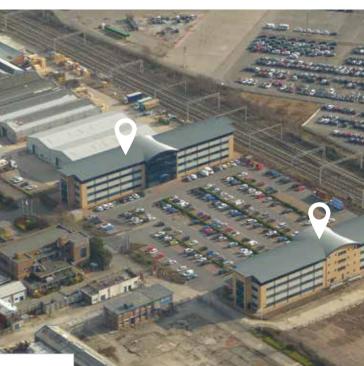

Business First Liverpool is in high demand for a good reason. A sought-after location just ten minutes from Liverpool John Lennon Airport, fantastic motorway access, cutting edge facilities and ample free parking make it the hottest business space in Merseyside.

With two business centres finished to the highest standard, our Liverpool base enjoys a booming trade from local companies who choose Business First as the location for their headquarters. Choose from suites spanning 250 sq/ft to 10,000 sq/ft and utilise five boardrooms, a training room and conference suite at your leisure.