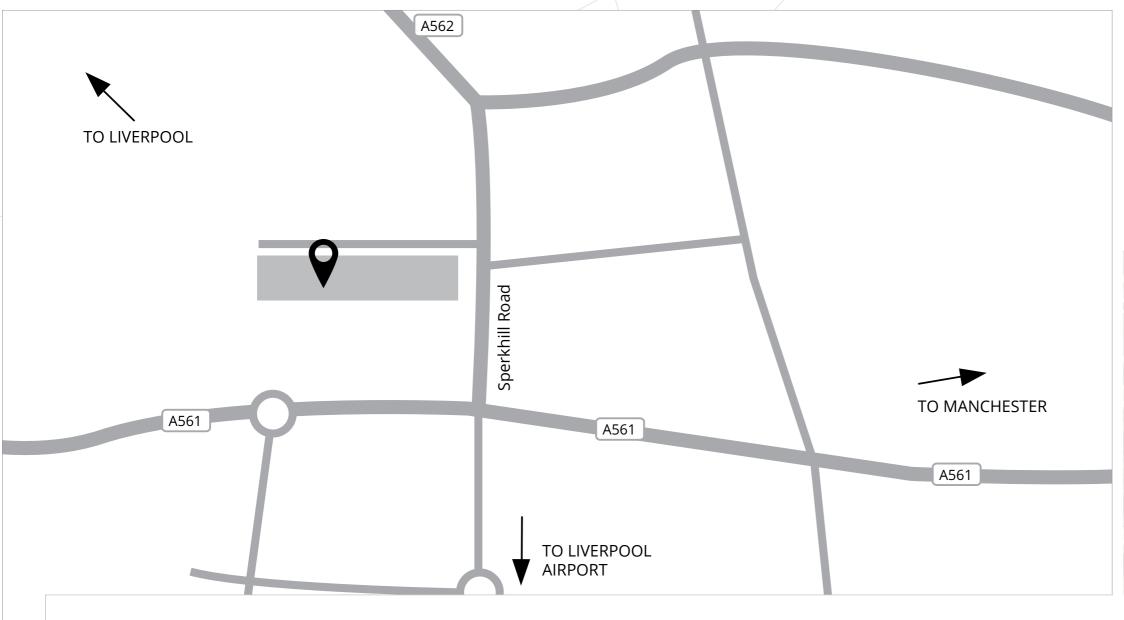

# Liverpool Location > L25 9HJ

LONG:-53.3538715 > LAT:-2.874023

# Why Liverpool?

The Speke area of Liverpool has become a byword for business excellence worldwide and our Business First centres are among the region's biggest success stories.

Corporate companies choose this location for its enviable air, road and rail links and employees enjoy a wealth of fantastic amenities in the vicinity. Estuary Banks is just 15 minutes away from the Business First Centres.