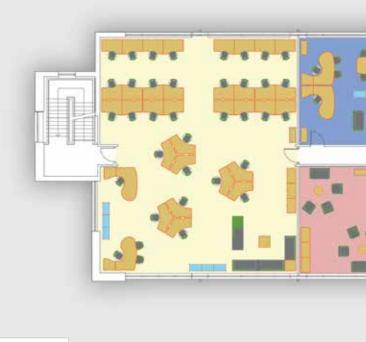

### **Available Suites**

CATERING FOR ALL TYPES OF BUSINESS MODELS

Open office suites available Hot desks and virtual office services on site

- Post and parcel management
- Disabled access and facilities
- On site parking
- On site recycling
- Delivery acceptance service
- Communal cleaning service
- Senator furnished breakout areas
- Siematic kitchens with dining areas

With two business centres finished to the highest standard, our Liverpool base enjoys a booming trade from local companies who choose Business First as the location for their headquarters. Choose from suites spanning 250 sq/ft to 10,000 sq/ft and utilise five boardrooms, a training room and conference suite at your leisure.