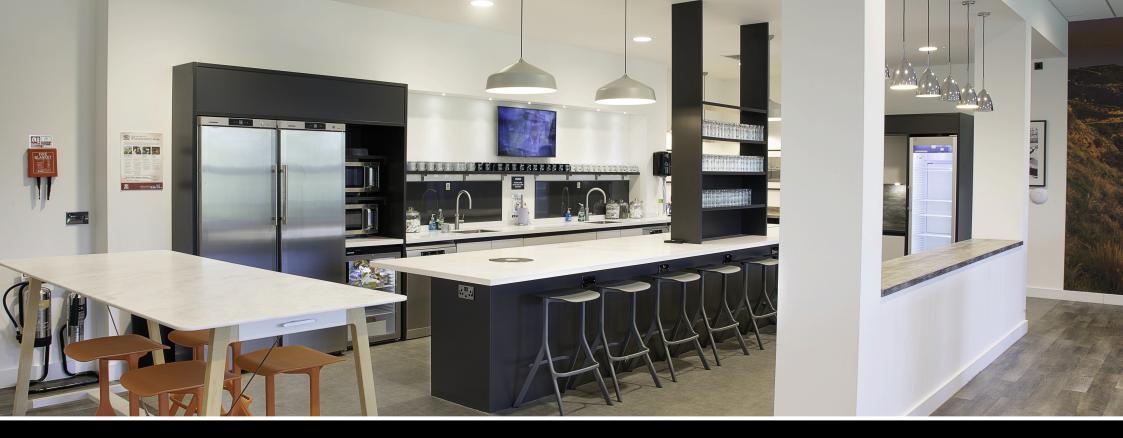

Located within Northlight Business Centre, hot desk users have access to high-quality facilities, including soundproof pods, fully equipped luxury kitchens, dining areas, comfortable seating, secure lockers and complimentary refreshments. Large windows flood the space with natural light, with views of Pendle Hill to create a refreshing backdrop to the working day.