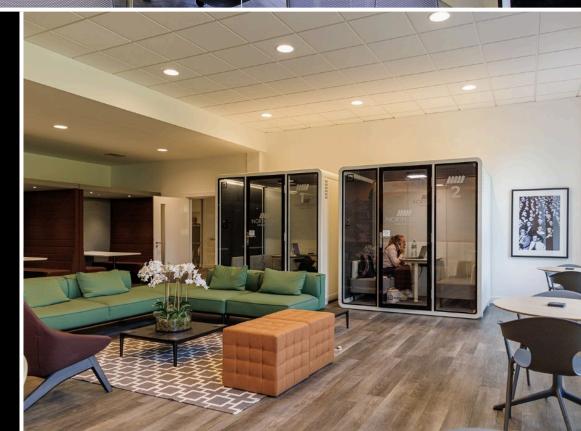

## Hot Desks & Co Working Space

A modern, flexible workspace designed for freelancers, entrepreneurs, start-ups and small businesses. Northlight's hot desks and co-working spaces offer the perfect space for those looking to escape the isolation of home working or the commitment of a private office. Our shared spaces provide a professional setting with all the amenities needed to work efficiently and no long-term commitments.

Located within Northlight Business Centre, hot desk users have access to high-quality facilities, including soundproof pods, fully equipped luxury kitchens, dining areas, comfortable seating, secure lockers and complimentary refreshments. Large windows flood the space with natural light, with views of Pendle Hill to create a refreshing backdrop to the working day.