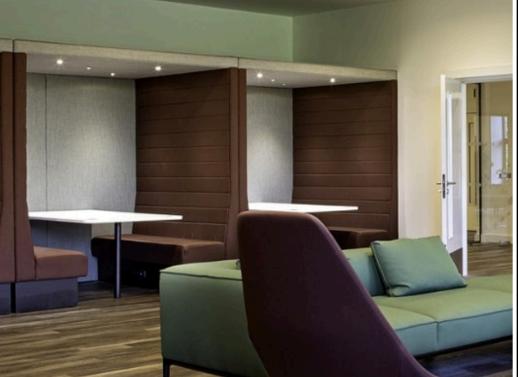

Located within Northlight Business Centre, hot desk users have access to high-quality facilities, including soundproof pods, fully equipped luxury kitchens, dining areas, comfortable seating, secure lockers and complimentary refreshments. Large windows flood the space with natural light, with views of Pendle Hill to create a refreshing backdrop to the working day.