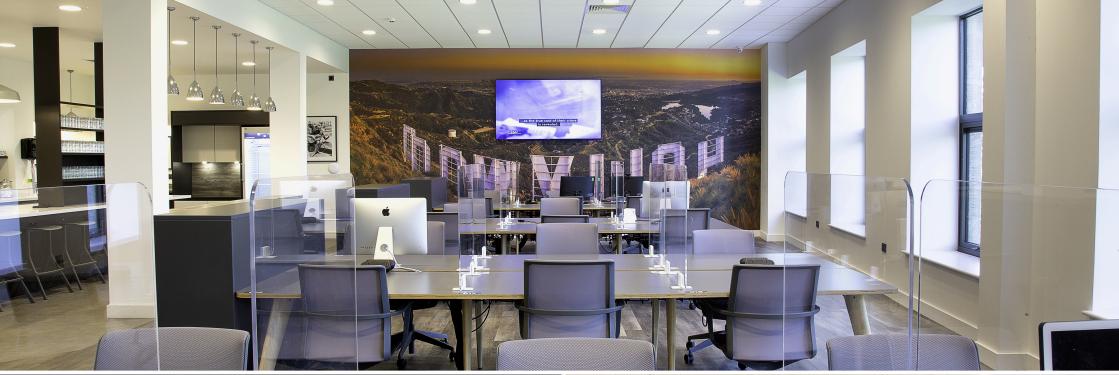

## Hot Desks & Co Working Space

A modern, flexible workspace designed for freelancers, entrepreneurs, start-ups and small businesses. Northlight's hot desks and co-working spaces offer the perfect space for those looking to escape the isolation of home working or the commitment of a private office. Our shared spaces provide a professional setting with all the amenities needed to work efficiently and no long-term commitments.

Located within Northlight Business Centre, hot desk users have access to high-quality facilities, including soundproof pods, fully equipped luxury kitchens, dining areas, comfortable seating, secure lockers and complimentary refreshments. Large windows flood the space with natural light, with views of Pendle Hill to create a refreshing backdrop to the working day.