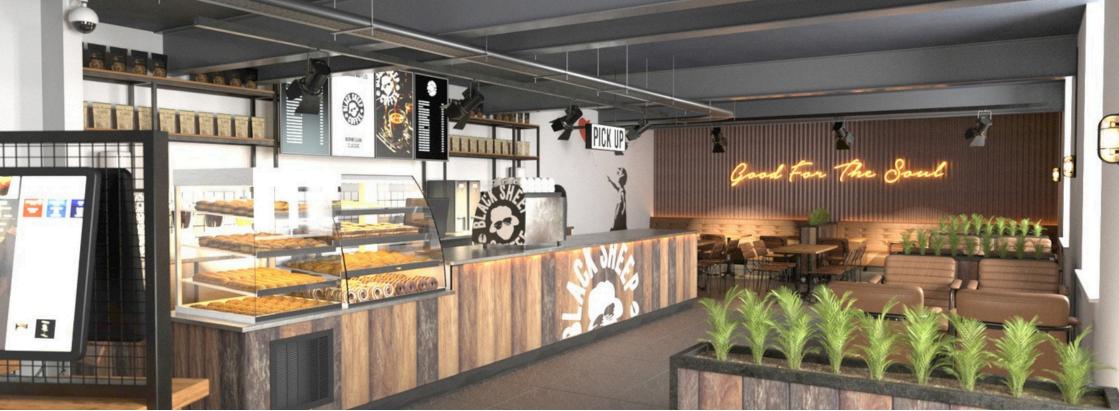

## **Black Sheep Coffee Shop**

Arriving at Northlight in Summer 2025, Black Sheep Coffee is a well-established coffee brand with locations across the UK. Known for its high-quality coffee, the café will provide a convenient on-site option for tenants and visitors looking to grab a coffee, hold informal meetings, or take a break from the office.

Situated just off Northlight Boulevard, the location offers a scenic backdrop for enjoying coffee, whether indoors or in the planned outdoor seating area. With a range of food and drink options, Black Sheep Coffee will be a key part of the evolving Northlight community, offering tenants and visitors a city-style café experience in the heart of Pendle.