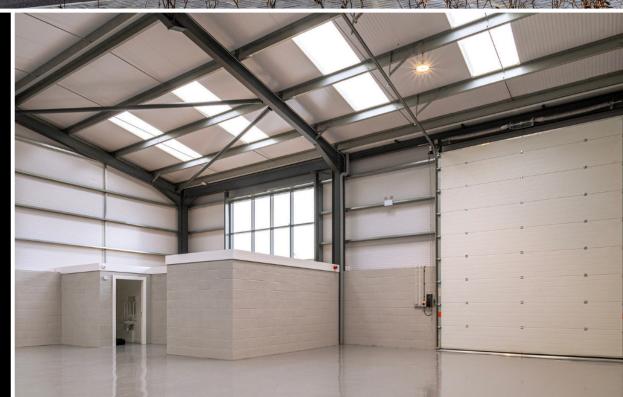

## Key features

Free Parking

Office space

Kitchenette

Floor to roof glazed offices

Street level access

Large storage area

Water on separate meters

Electricity on separate meters

CCTV

Double height roller shutter door

BUSINESS FIRST