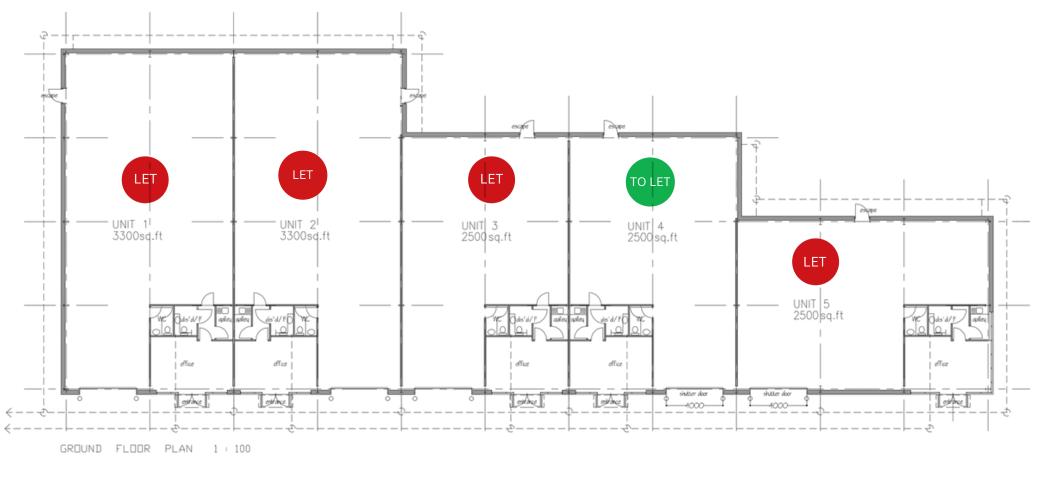

## Price List

| Unit number | Size Sq/Ft  | Price per month | Estate charge | Parking  |
|-------------|-------------|-----------------|---------------|----------|
|             |             |                 |               |          |
| Unit 1      | LET         | LET             | LET           | LET      |
| Unit 2      | LET         | LET             | LET           | LET      |
| Unit 3      | LET         | LET             | LET           | LET      |
| Unit 4      | 2,500 Sq/Ft | £2,990.00 + VAT | £120.57 + VAT | INCLUDED |
| Unit 5      | LET         | LET             | LET           | LET      |