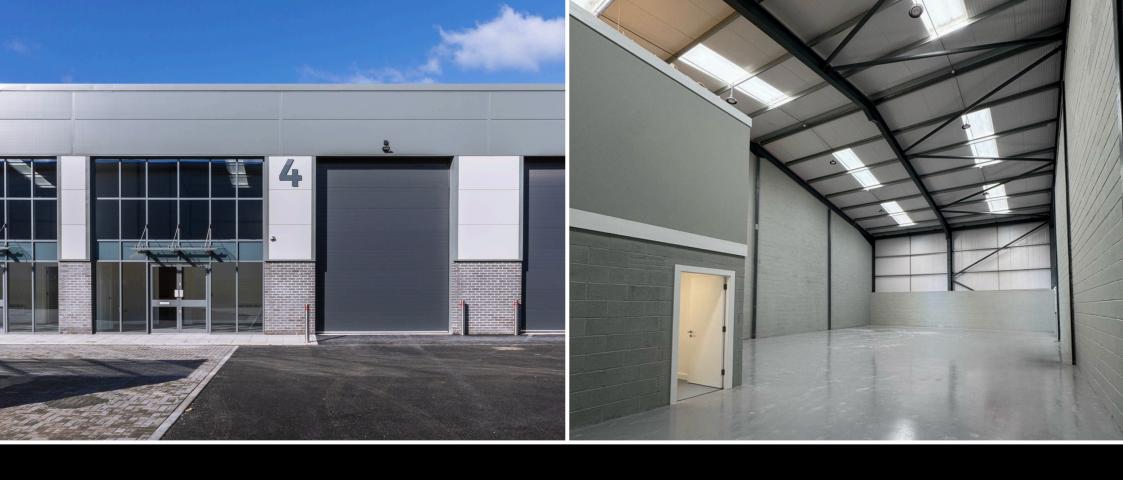

## Key features

Free Parking

Office space

Kitchenette

Floor to roof glazed offices

Street level access

Large storage area

Water on separate meters

Electricity on separate meters

CCTV

Double height roller shutter door

BUSINESS FIRST