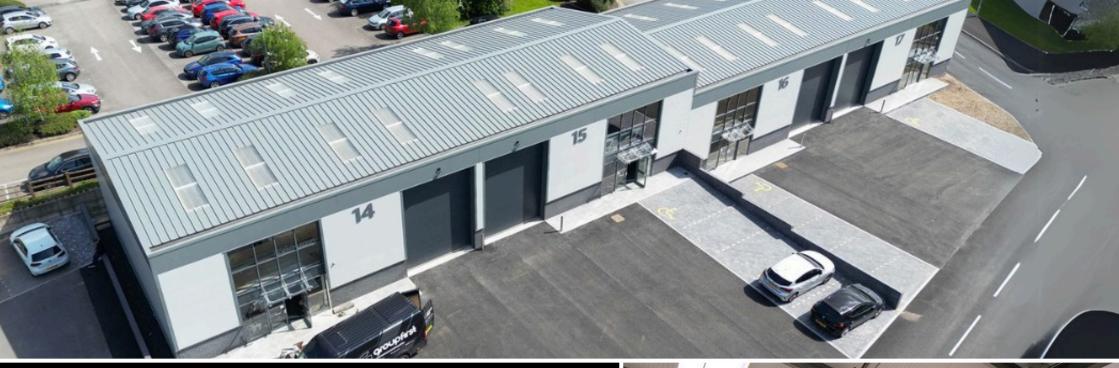

### Simonstone

Simonstone Business Park is a new development, offering only 1 remaining 2,000 sq.ft modern industrial unit to Lancashire's businesses located in Ribble Valley. Located just off the M65 motorway within a thriving commercial area, the units are close to bus networks and are a short drive from Accrington, Padiham and Burnley town centres.

The industrial units in this development include on-site parking, a kitchenette, toilets, three-phase electricity and water, as well as office space and a storage area.

#### Price List

| Unit number | Size Sq/Ft  | Price per month | Estate charge | Parking |
|-------------|-------------|-----------------|---------------|---------|
|             |             |                 |               |         |
| Unit 14     | LET         | LET             | LET           | LET     |
| Unit 15     | 2,000 Sq/Ft | £2,495.00       | INCLUDED      | YES     |
| Unit 16     | LET         | LET             | LET           | LET     |
| Unit 17     | LET         | LET             | LET           | LET     |