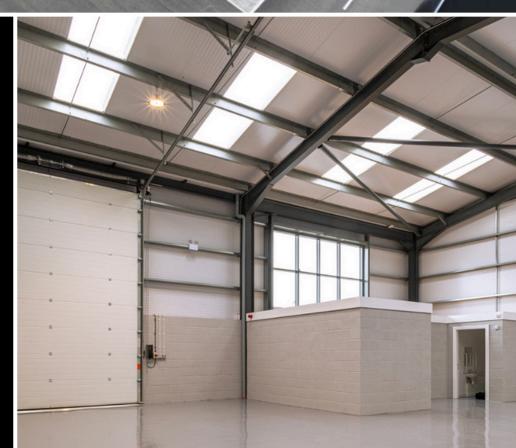

The industrial units in this development include on-site parking, a kitchenette, toilets, three-phase electricity and water, as well as office space and a storage area.

## Key features

Free Parking

Office space

Kitchenette

Floor to roof glazed offices

Street level access

Large storage area

Water on separate meters

Electricity on separate meters

Double height roller shutter door