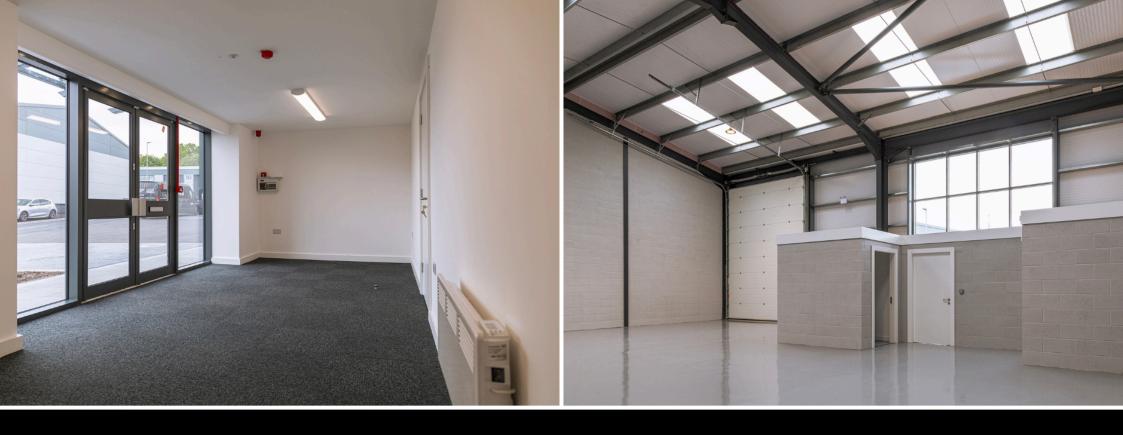

The industrial units in this development include on-site parking, a kitchenette, toilets, three-phase electricity and water, as well as office space and a storage area.

## Key features

Free Parking

Office space

Kitchenette

Floor to roof glazed offices

Street level access

Large storage area

Water on separate meters

Electricity on separate meters

Double height roller shutter door